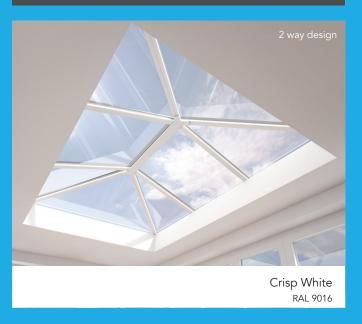

## Contemporary design Anthracite Grey RAL 7016

Stratus comes in a choice of two hard-wearing exterior powder coated finishes, with the option of a white or grey interior finish.

For the ultimate in minimalism, the innovative contemporary style supports the ridge solely by the hip rafters, for an ultra slim, clean and modern look.

**2 way design**Max dimensions
1500mm x 6000mm

**3 way design**Max dimensions
3000mm x 6000mm

4 way design
Max dimensions
2000mm x 2000mm

Contemporary
design
Max dimensions
1500mm x 3000mm