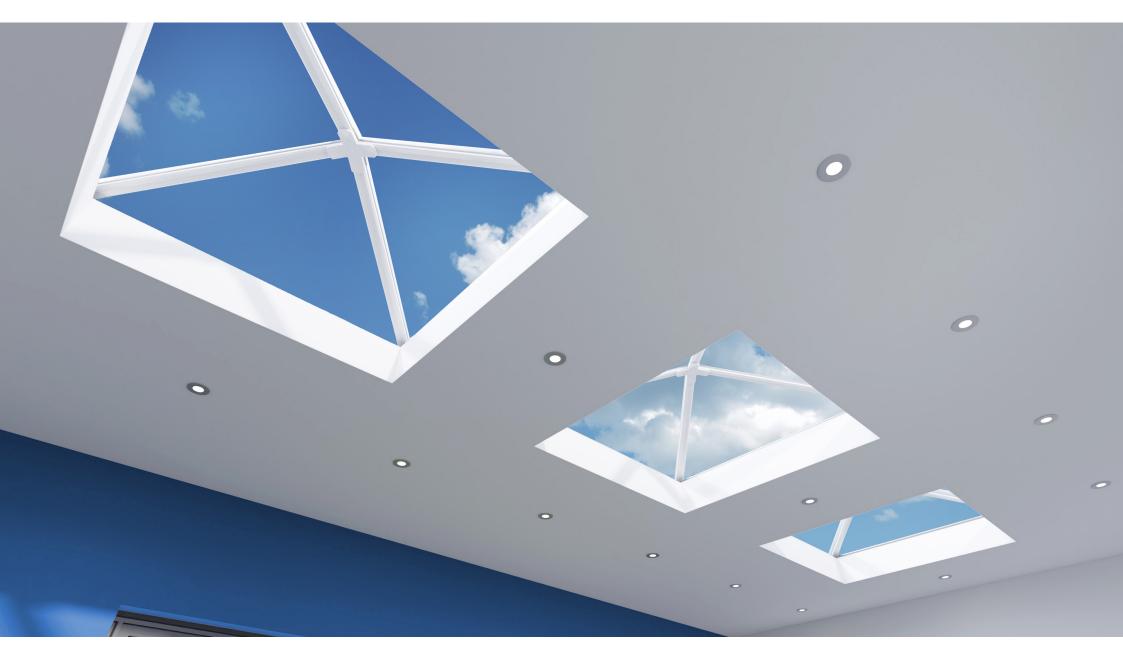

## A BETTER LANTERN ROOF

The purpose designed Stratus aluminium lantern roof system is discreet yet stylish.

Stratus allows light to flood into your home's interior, the ideal modern lantern solution, coupling sleek contemporary looks with truly outstanding performance.

Whether you are building a new kitchen-diner extension or replacing an existing lantern roof, Stratus will help redefine your home, creating light and airy spaces for you to enjoy.

## **DESIGN AND COLOUR OPTIONS**

Available in 2-way, 3-way, 4-way or contemporary designs, with sizes up to  $3m \times 6m$ , this high end, high performance lantern roof is ideal for modern living. Stratus is ideal for fresh, bright interiors that want to be opened up and bathed in light.