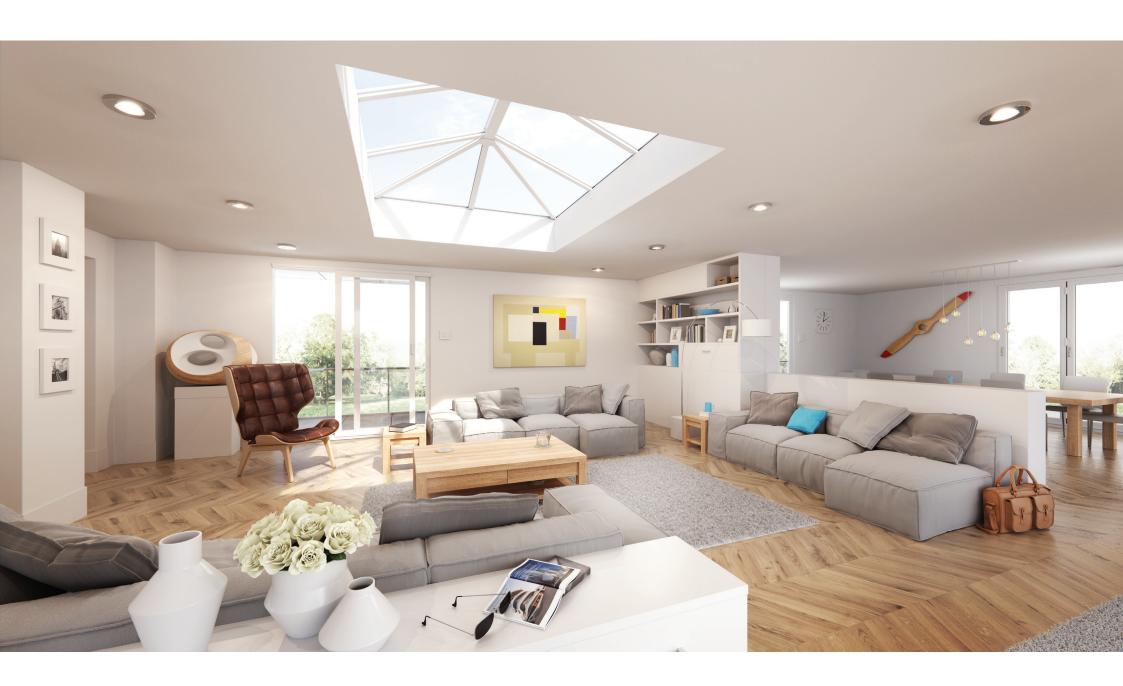

Whether you are building a new kitchen-diner extension or replacing an existing lantern roof, Stratus will help redefine your home, creating light and airy spaces for you to enjoy.

## **DESIGN AND COLOUR OPTIONS**

Available in 2-way, 3-way, 4-way or contemporary designs, with sizes up to  $3m \times 6m$ , this high end, high performance lantern roof is ideal for modern living. Stratus is ideal for fresh, bright interiors that want to be opened up and bathed in light.