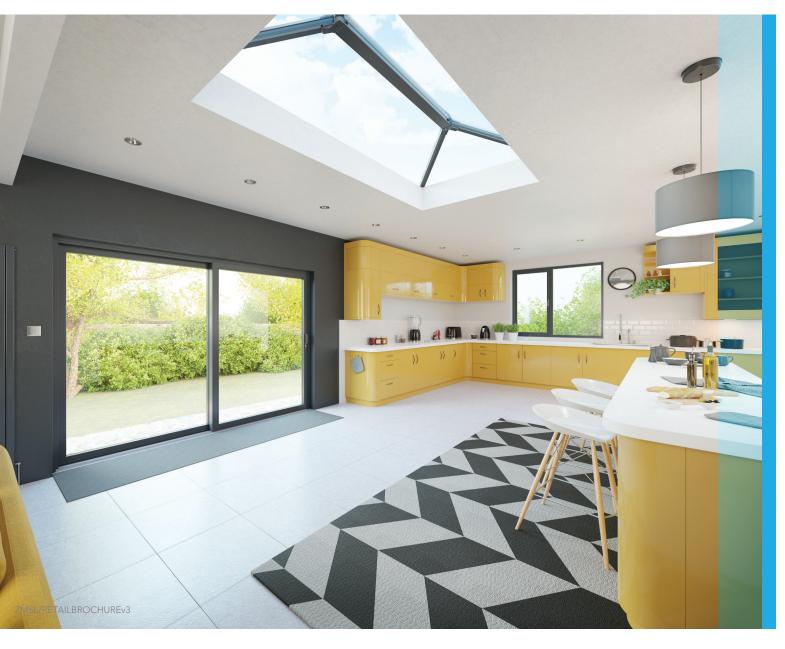

Whether you are building a new kitchen-diner extension or replacing an existing lantern roof, Stratus will help redefine your home, creating light and airy spaces for you to enjoy.

## **DESIGN AND COLOUR OPTIONS**

Available in 2-way, 3-way, 4-way or contemporary designs, with sizes up to  $3m \times 6m$ , this high end, high performance lantern roof is ideal for modern living. Stratus is ideal for fresh, bright interiors that want to be opened up and bathed in light.