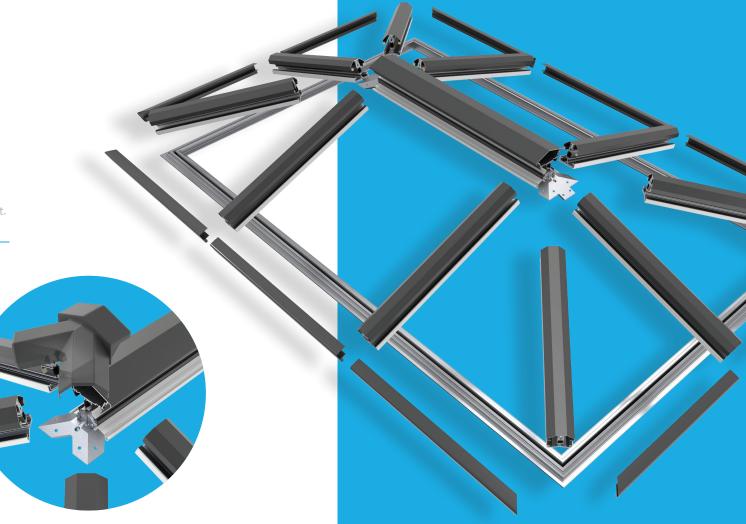

## SIMPLY BUILT BETTER

Every element of the Stratus Thermal Lantern Roof has been designed to be exceptional. From the low profile 20° pitch that allows us to use purpose designed cappings that keep sightlines to a minimum - and your view of the sky maximised - to the discreet black finish of our perimeter beam, that ensures if you view the lantern from above all you'll see is glass and a discreet shadow line.