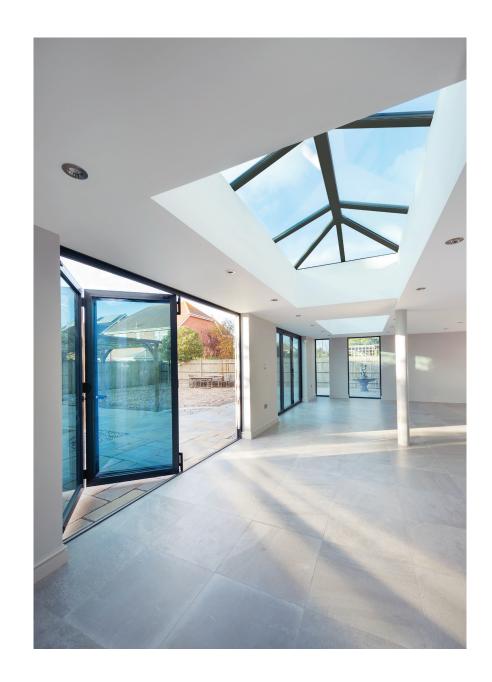

Whether you are building a new kitchen-diner extension or replacing an existing lantern roof, Stratus will help redefine your home, creating light and airy spaces for you to enjoy.

## SIMPLY BUILT BETTER

Every element of the Stratus Thermal Lantern Roof has been designed to be exceptional. From the low profile 20° pitch that allows us to use purpose designed cappings that keep sightlines to a minimum - and your view of the sky maximised - to the discreet black finish of our perimeter beam, that ensures if you view the lantern from above all you'll see is glass and a discreet shadow line.