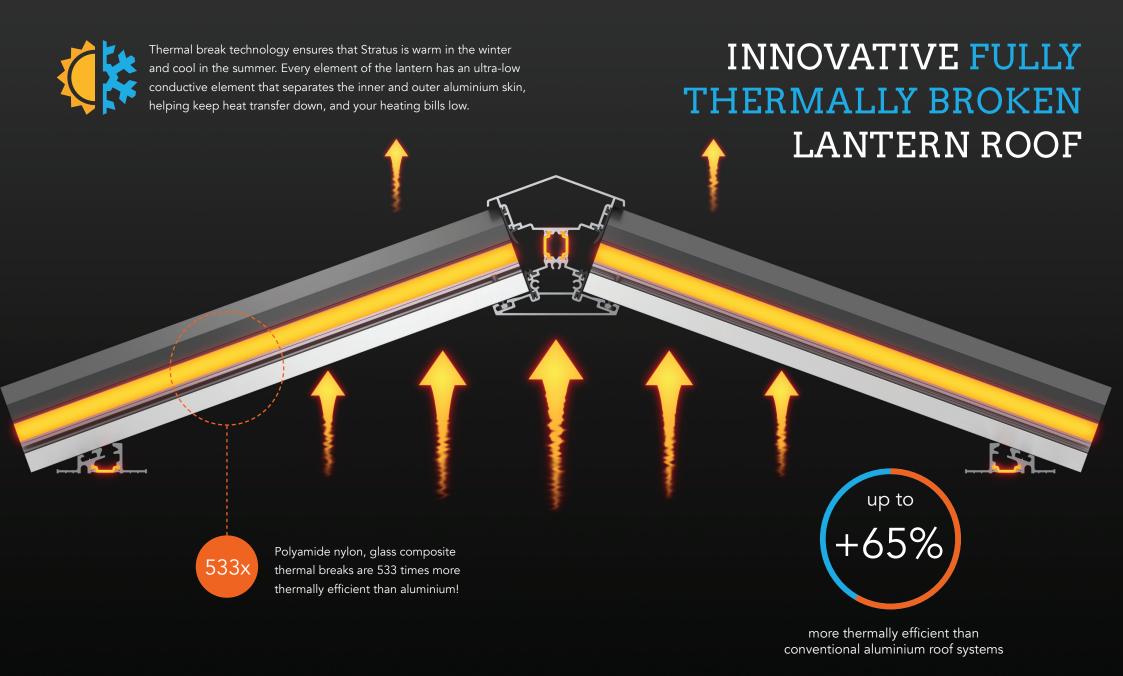

Designed from the ground up around an innovative thermally broken system, it provides excellent thermal performance - keeping cool in the summer and warm in the winter - while delivering the architectural refinement you'd expect of a high end aluminium lantern system.